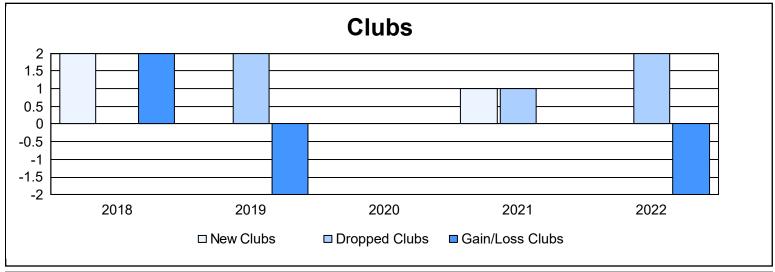

District 12 O As of June 2022 Cumulative

| Year      | New<br>Clubs | Dropped<br>Clubs | Gain/<br>Loss<br>Clubs | New<br>Members | Charter<br>Members | Reinstate<br>Members | Transfer<br>Members | Total<br>Member<br>Added | Total<br>Members<br>Dropped | Gain/<br>Loss<br>Members |
|-----------|--------------|------------------|------------------------|----------------|--------------------|----------------------|---------------------|--------------------------|-----------------------------|--------------------------|
| 2017-2018 | 2            | 0                | 2                      | 126            | 51                 | 6                    | 6                   | 189                      | 129                         | 60                       |
| 2018-2019 | 0            | 2                | -2                     | 102            | 7                  | 2                    | 8                   | 119                      | 158                         | -39                      |
| 2019-2020 | 0            | 0                | 0                      | 64             | 2                  | 6                    | 12                  | 84                       | 159                         | -75                      |
| 2020-2021 | 1            | 1                | 0                      | 83             | 27                 | 8                    | 3                   | 121                      | 129                         | -8                       |
| 2021-2022 | 0            | 2                | -2                     | 78             | 3                  | 2                    | 5                   | 88                       | 159                         | -71                      |
| Average   | 1            | 1                | 0                      | 91             | 18                 | 5                    | 7                   | 120                      | 147                         | -27                      |